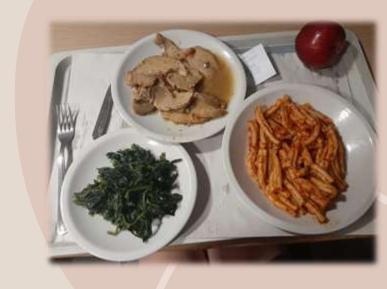

# WHERE CAN YOU HAVE LUNCH? CANTEEN -> MENSA VIA PASCOLI

## How to book a meal?

- Access the IntrAgenzia A.Di.S.U website <a href="https://intragenzia.adisu.umbria.it/">https://intragenzia.adisu.umbria.it/</a>, choose the canteen located in Via Pascoli and book your meal;
- Download the A.Di.S.U app and log in through the A.Di.S.U. web page using your personal credentials.
- Use the QR code generated in the ann to get your meal!