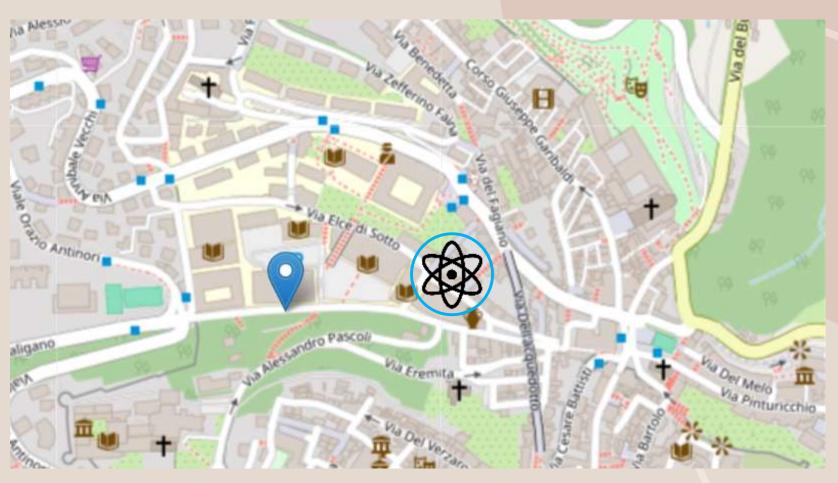

## Via del Giochetto→ Monteluce neighbourhood

- ✓ near Porta Pesa
- ✓ In front of the Linguistic Centre (CLA)