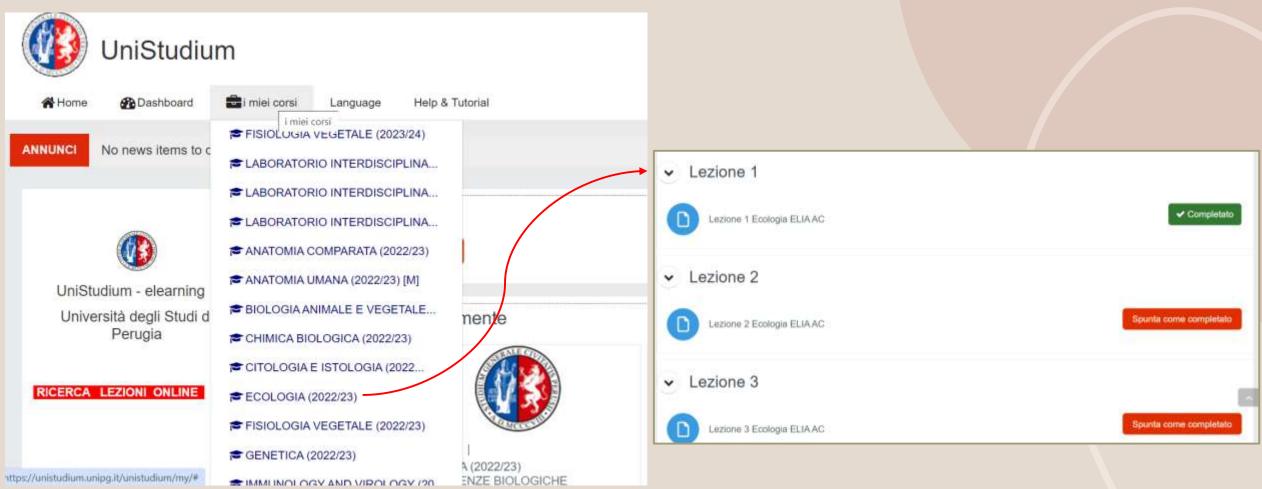

| Descrizione            | Svolg. Esame | Sessioni               |
|---|--------------------|------------|-----------------------------------------------------|------------------------|--------------|------------------------|
|   | ECOLOGIA           | 21/03/2024 | 24/02/2024<br>20/03/2024                            | Sessione straordinaria | P            | 2023/2024<br>2022/2023 |
| • | IGIENE 21/03/2024  |            | 22/02/2024 IGIENE_appello in PRESENZA<br>19/03/2024 |                        | P            | 2023/2024<br>2022/2023 |

Per la prenotazione agli appelli di insegnamenti obbligatori legati ad un gruppo non presenti nel proprio libretto, accedere alla sezione ricerca appelli .

# You can find the lessons material in the UniStudium website:



## THANK YOU AND WELCOME TO OUR DEPARTMENT!

### For further information please contact:

Professor Federici <u>ermanno.federici@unipg.it</u>
Buddy student <u>sara.morosi1@studenti.unipg.it</u>

# BIOTECHNOLOGY TUTOR PROFESSOR AND BUDDY STUDENT

### For further information please contact:

Professor Urbanelli <u>lorena.urbanelli@unipg.it</u> Buddy student <u>simone.pittelli@studenti.unipg.it</u>